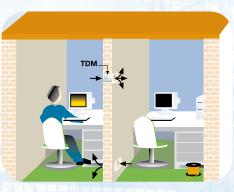

Model TDM-100

TDM-300 Model

Models 100 and 200 can be installed within a wall to provide exhaust air operation or to exchange heat between adjacent rooms