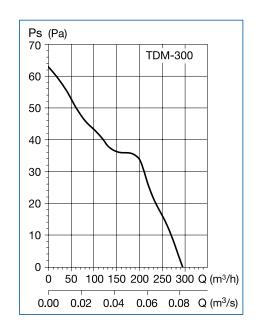

# Performance curves

- -Q = Air volume in, m<sup>3</sup>/hr and m<sup>3</sup>/s.
- Ps = Static pressure in Pa.
- Dry air at 20°C and 760 mmHg.
- Performance data in accordance with ISO 5801 and AMCA 210-99 Standards.