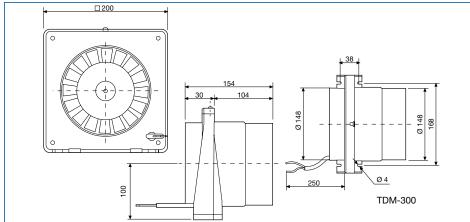

### ■ Dimensions (mm)

Model TDM-100

TDM-300 Model

Models 100 and 200 can be installed within a wall to provide exhaust air operation or to exchange heat between adjacent rooms