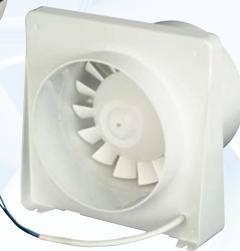

Model TDM-100

TDM-300 Model

Models 100 and 200 can be installed within a wall to provide exhaust air operation or to exchange heat between adjacent rooms