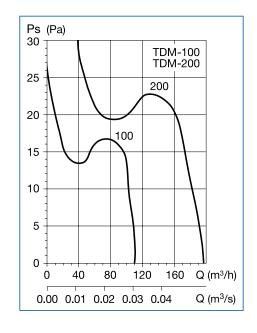

# Performance curves

- -Q = Air volume in, m<sup>3</sup>/hr and m<sup>3</sup>/s.
- Ps = Static pressure in Pa.
- Dry air at 20°C and 760 mmHg.
- Performance data in accordance with ISO 5801 and AMCA 210-99 Standards.