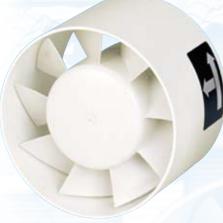

Model TDM-100

TDM-300 Model

Models 100 and 200 can be installed within a wall to provide exhaust air operation or to exchange heat between adjacent rooms