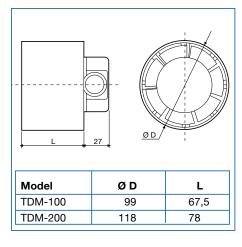

------------------------------------|-----------------------------------------|----------------|
| TDM-100 | 2500              | 13                                  | 100               | 110                                          | 40                                      | 0,4            |
| TDM-200 | 2600              | 25                                  | 125               | 200                                          | 44,5                                    | 0,6            |
| TDM-300 | 2200              | 35                                  | 150               | 300                                          | 45                                      | 1,5            |

<sup>\*</sup> Sound pressure level measured at 1,5 m, at the inlet side, in free field.



### ■ Dimensions (mm)





# Performance curves

- -Q = Air volume in, m<sup>3</sup>/hr and m<sup>3</sup>/s.
- Ps = Static pressure in Pa.
- Dry air at 20°C and 760 mmHg.
- Performance data in accordance with ISO 5801 and AMCA 210-99 Standards.





#### Accessories



**GSA**Flexible aluminium ducting



GR-100 GRA Exterior aluminium discharge guard



**CX** Worm drive clips



**PER-W**Plastic back draft shutters

| Accessories | Discharge<br>guard | Back draft<br>shutters | Worm drive duct clamps | Aluminium flexible ducting |
|-------------|--------------------|------------------------|------------------------|----------------------------|
| TDM-100     | GR-100             | PER-100W               | CX-80/125              | GSA-100                    |
| TDM-200     | GRA-100            | PER-125W